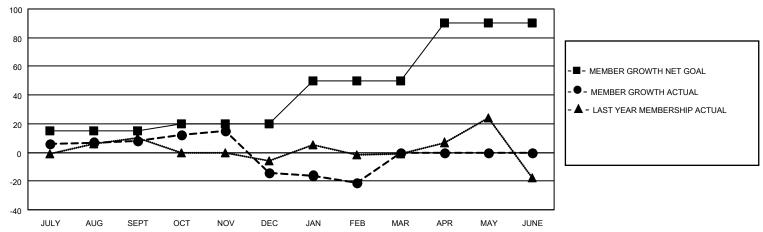

## District 11 D1

| Clubs                 |               |           |               | Members               |                       |                         |                                                    |
|-----------------------|---------------|-----------|---------------|-----------------------|-----------------------|-------------------------|----------------------------------------------------|
| RESULTS FOR 2022-2023 |               |           |               | RESULTS FOR 2022-2023 |                       |                         |                                                    |
| QUARTER               | NEW CLUB GOAL | NEW CLUBS | DROPPED CLUBS | QUARTER MEMB          | ER GROWTH NET<br>GOAL | MEMBER GROWTH<br>ACTUAL | DROPPED<br>MEMBERS ACTUAL<br>(including transfers) |
| JULY/AUG/SEPT         | 0             | 0         | 0             | JULY/AUG/SEPT         | 15                    | 25                      | 11                                                 |
| OCT/NOV/DEC           | 1             | 0         | 1             | OCT/NOV/DEC           | 5                     | 23                      | 42                                                 |
| JAN/FEB/MAR           | 0             | 0         | 0             | JAN/FEB/MAR           | 30                    | 21                      | 18                                                 |
| APR/MAY/JUNE          | 1             | 0         | 0             | APR/MAY/JUNE          | 40                    | 0                       | 0                                                  |